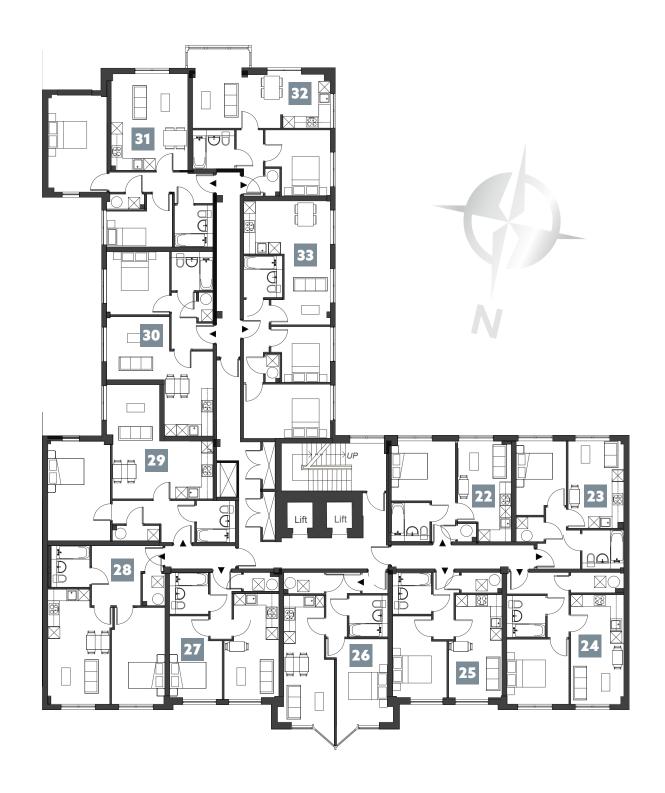

# SECOND FLOOR

**APARTMENT 22** 

ONE BEDROOM (32.1 SQ.M)

**APARTMENT 28** 

ONE BEDROOM (49.3 SQ.M)

**APARTMENT 23** 

ONE BEDROOM (35.1 SO.M)

**APARTMENT 29** 

ONE BEDROOM (54.0 SQ.M)

**APARTMENT 24** 

ONE BEDROOM (40.9 SQ.M)

**APARTMENT 30** 

ONE BEDROOM (43.2 SQ.M)

**APARTMENT 25** 

ONE BEDROOM (36.5 SQ.M)

**APARTMENT 31** 

TYWO BEDROOM

(57.1 SQ.M)

**APARTMENT 26** 

ONE BEDROOM (42.4 SQ.M)

**APARTMENT 32** 

ONE BEDROOM (44.8 SQ.M)

**APARTMENT 27** 

ONE BEDROOM (36.7 SQ.M)

**APARTMENT 33** 

TWO BEDROOM (54.2 SQ.M)