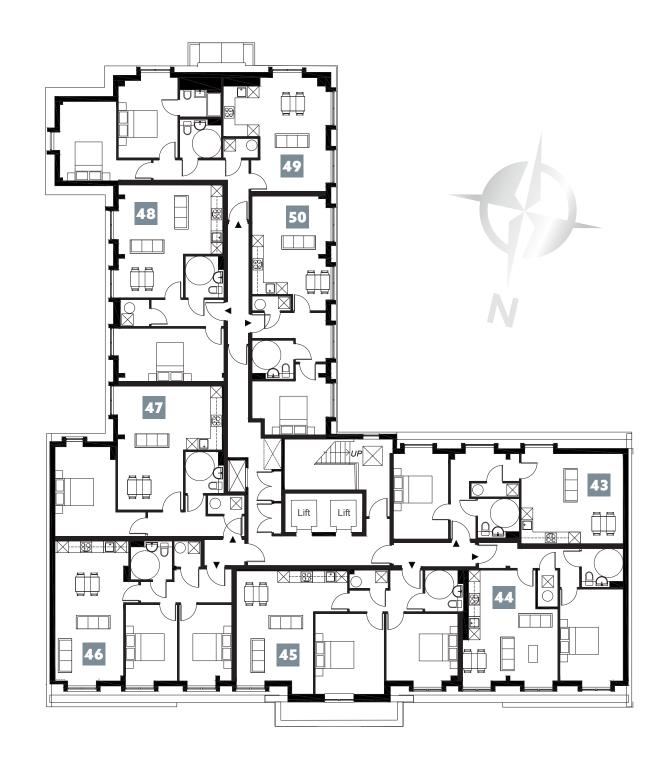

# FOURTH FLOOR

APARTMENT 43

ONE BEDROOM (54.6 SQ.M)

**APARTMENT 47** 

ONE BEDROOM (59.6 SQ.M)

APARTMENT 44

ONE BEDROOM (56.4 SO.M)

**APARTMENT 48** 

ONE BEDROOM (55.9 SO.M)

**APARTMENT 45** 

TWO BEDROOM (69.6 SQ.M)

**APARTMENT 49** 

TWO BEDROOM (73.3 SQ.M)

APARTMENT 46

TWO BEDROOM (64.6 SQ.M)

**APARTMENT 50** 

ONE BEDROOM (48.1 SQ.M)