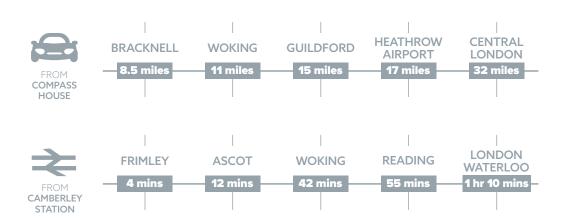

# Compass House 207 – 215 London Road, Camberley, Surrey GU15 3EY

Camberley has fantastic road and rail connections to London and is close to London Heathrow. Compass House is a mere 8 minute walk to the mainline train station and with easy local access to the A30 and M3 it makes an ideal location for commuting.

Train travel times are calculated from Camberley station using National Rail Enquiries.