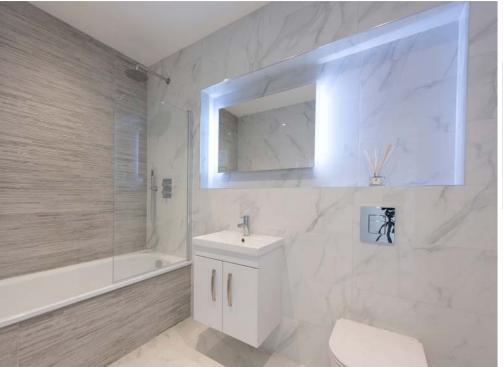

#### **BATHROOMS**

- Wall mounted Grohe concealed cistern
  WC with soft close seat
- Wall hung gloss white vanity unit with chrome mixer tap
- Walk-in shower tray in shower rooms with slider door
- Shower bath in bathrooms with Scudo square tempered glass screen
- Thermostatically controlled chrome shower
- Statuario Mercury white marble effect wall tiles
- Clever Iceberg Bath / Feature wall tiles
- Chrome thermostatic electric towel rail
- LED illuminated demister mirror with shaver socket

#### **FLOORING**

- Light grey wood effect flooring to kitchen, lounge, hall and utility room
- Statuario Mercury white marble effect to bathroom
- Grey moquette carpet to bedrooms