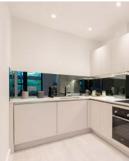

# ABOUT THE DEVELOPMENT

Compass House is an exciting development of luxurious 1 and 2 bedroom apartments located in the heart of Camberley close to the pedestrianised town centre. Each apartment has been designed to a high specification with carefully considered living spaces incorporating an array of mod cons. The contemporary style kitchens offer integrated Bosch appliances and quartz worktops with glass splashbacks. Many of the apartments boast wonderful views to the North over the delightful Surrey countryside. Whilst being centrally located, the development also offers parking options within the private gated car park to the rear of the site in addition to secure bicycle storage.

#### KITCHEN AND UTILITY

- Contemporary taupe finish handleless units
- White shimmer premium quartz worktops with glass splash-back
- Chrome sink and single lever mixer swan neck taps
- Integrated fridge/freezer
- Bosch integrated dishwasher, SS oven, black ceramic hob and integrated silver extractor
- Integrated washer/dryer in kitchen or utility room