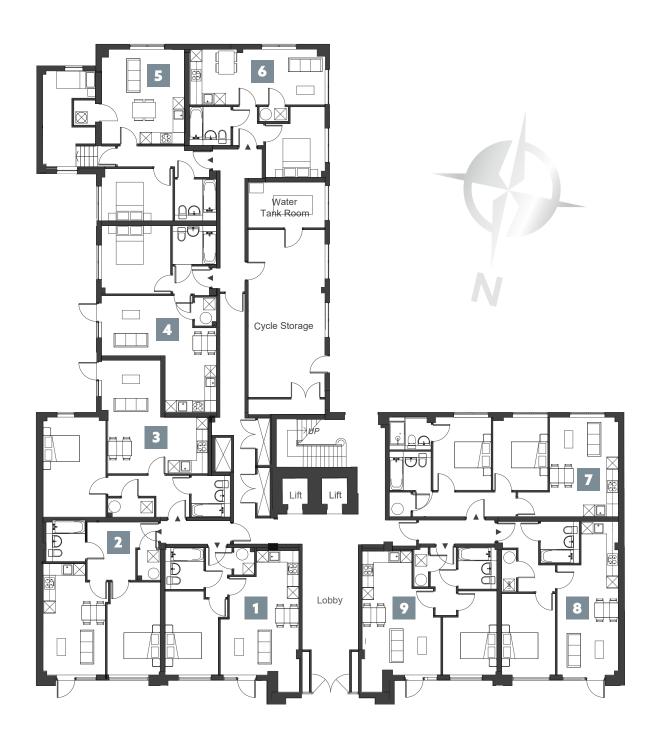

# GROUND FLOOR

APARTMENT 1

ONE BEDROOM (45.7 SQ.M)

**APARTMENT 6** 

ONE BEDROOM (39.6 SQ.M)

APARTMENT 2

ONE BEDROOM (47.4 SQ.M)

**APARTMENT 7** 

TWO BEDROOM (60.2 SQ.M)

**APARTMENT 3** 

ONE BEDROOM (55.1 SQ.M)

**APARTMENT 8** 

ONE BEDROOM (47.8 SQ.M)

**APARTMENT 4** 

ONE BEDROOM (46.9 SQ.M)

**APARTMENT 9** 

ONE BEDROOM (46 SQ.M)

**APARTMENT 5** 

TWO BEDROOM (48.4 SQ.M)