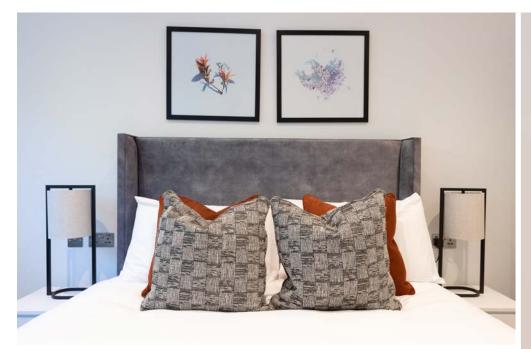

#### **FLOORING**

- Light grey wood effect flooring to kitchen, lounge, hall and utility room
- Statuario Mercury white marble effect to bathroom
- Grey moquette carpet to bedrooms

#### **DECORATION AND FINISH**

- Internal walls and ceilings in very light grey vinyl matt
- Architraves 60mm square white satinwood
- Skirtings 100mm square white satinwood
- Bespoke white multi-panel internal doors with brushed stainless steel ironmongery
- Grey secure by design entrance door with detail and multi-point locking mechanism