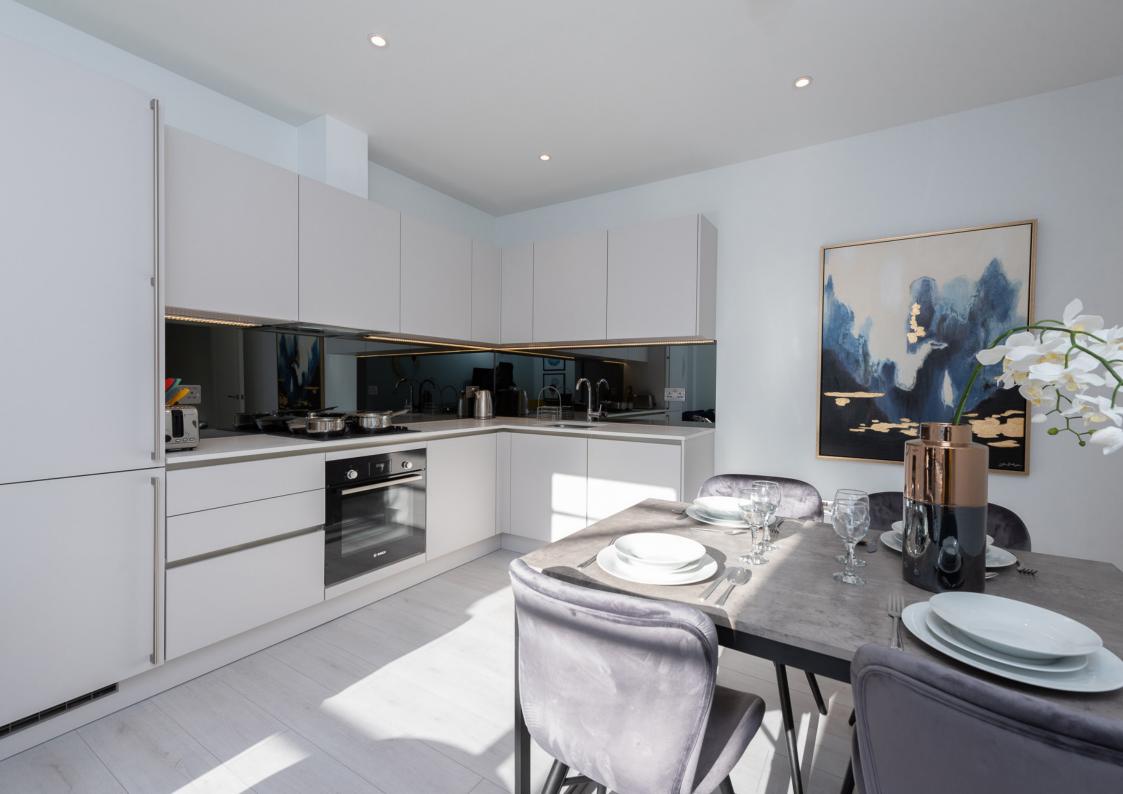

# ABOUT THE DEVELOPMENT

Compass House is an exciting development of luxurious 1 and 2 bedroom apartments located in the heart of Camberley close to the pedestrianised town centre. Each apartment has been designed to a high specification with carefully considered living spaces incorporating an array of mod cons. The contemporary style kitchens offer integrated Bosch appliances and quartz worktops with glass splashbacks. Many of the apartments boast wonderful views to the North over the delightful Surrey countryside. Whilst being centrally located, the development also offers parking options within the private gated car park to the rear of the site in addition to secure bicycle storage.

#### KITCHEN AND UTILITY

- Contemporary taupe finish handleless units
- White shimmer premium quartz worktops with glass splash-back
- Chrome sink and single lever mixer swan neck taps
- Integrated fridge/freezer
- Bosch integrated dishwasher, SS oven, black ceramic hob and integrated silver extractor
- Integrated washer/dryer in kitchen or utility room