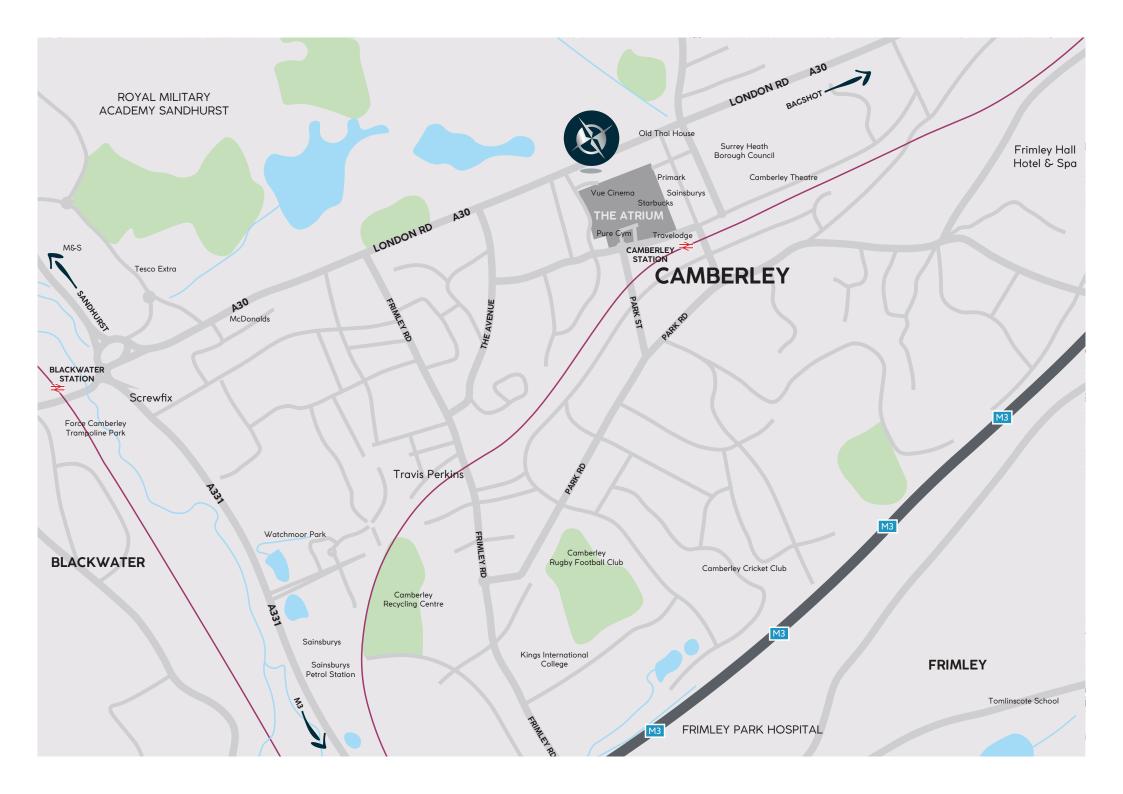

# Compass House 207 – 215 London Road, Camberley, Surrey GU15 3EY

Camberley has fantastic road and rail connections to London and is close to London Heathrow. Compass House is a mere 8 minute walk to the mainline train station and with easy local access to the A30 and M3 it makes an ideal location for commuting.