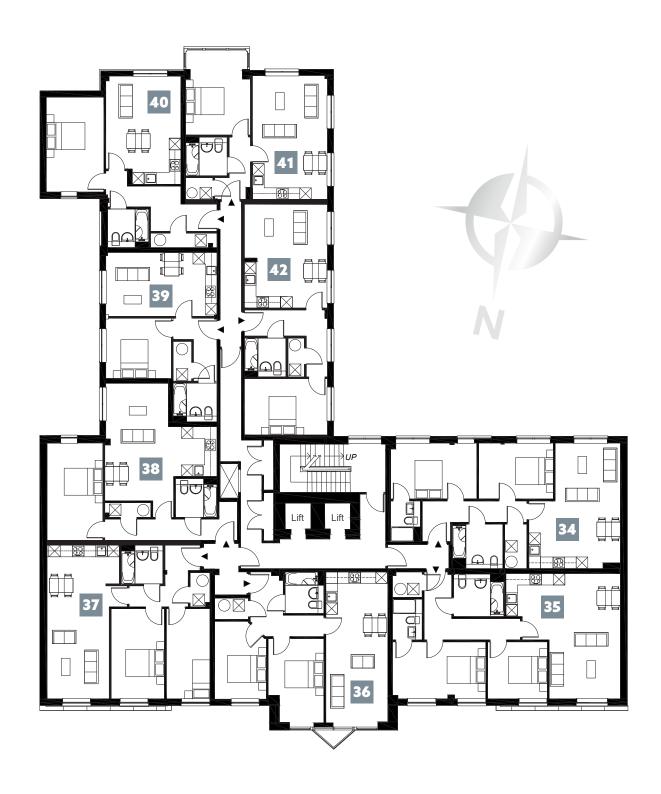

# THIRD FLOOR

**APARTMENT 34** 

TWO BEDROOM (72.2 SQ.M)

**APARTMENT 39** 

ONE BEDROOM (42.2 SQ.M)

**APARTMENT 35** 

TWO BEDROOM (76.2 SQ.M)

**APARTMENT 40** 

ONE BEDROOM (53.2 SQ.M)

**APARTMENT 36** 

TWO BEDROOM (63.7 SQ.M)

**APARTMENT 41** 

ONE BEDROOM (50.6 SQ.M)

**APARTMENT 37** 

TWO BEDROOM (66.0 SQ.M)

**APARTMENT 42** 

ONE BEDROOM (51.1 SQ.M)

**APARTMENT 38** 

ONE BEDROOM (58.2 SQ.M)