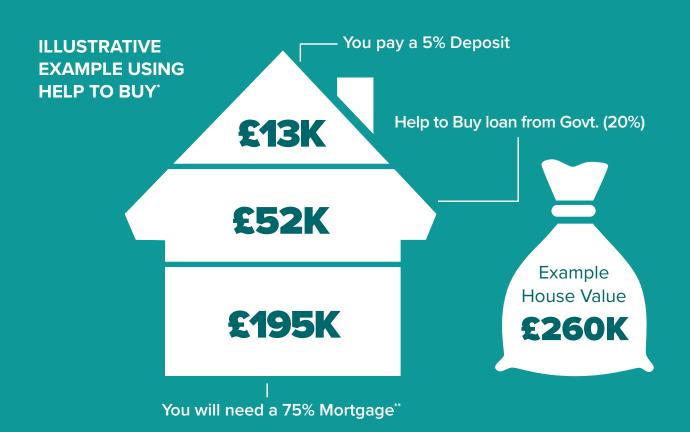

# NEED SOME HELP TO GET ON THE HOUSING LADDER?

With Help to Buy, you can buy a new home with just a 5% deposit.

The Government lends you up to 20% of the cost of your newly built home, so you'll only need a 5% cash deposit and a 75% mortgage to make up the rest. The Help to Buy: Equity Loan is interest-free for 5 years and can be repaid at any time or on the sale of the home.

# securing your new home is easier than you think...

When the home in this illustrative example is subsequently sold, you'd receive 80% of the price and the remaining 20% would be used to pay back the government loan. You'd need to pay off your mortgage with your share of the money.