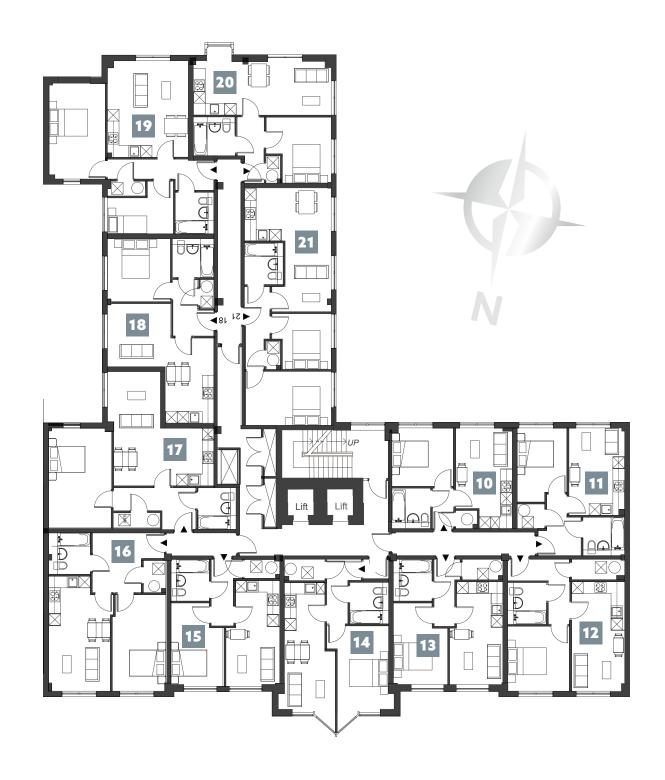

# FIRST FLOOR

**APARTMENT 10** 

ONE BEDROOM (32.2 SQ.M)

**APARTMENT 16** 

ONE BEDROOM

(49.3 SQ.M)

**APARTMENT 11** 

ONE BEDROOM (35 SO.M)

**APARTMENT 17** 

ONE BEDROOM

(54 SQ.M)

**APARTMENT 12** 

ONE BEDROOM (40.9 SQ.M)

**APARTMENT 18** 

ONE BEDROOM (43.6 SQ.M)

**APARTMENT 13** 

ONE BEDROOM (36.5 SQ.M)

**APARTMENT 19** 

TWO BEDROOM (57.1 SQ.M)

**APARTMENT 14** 

ONE BEDROOM (44.1 SQ.M)

**APARTMENT 20** 

ONE BEDROOM (41.9 SQ.M)

**APARTMENT 15** 

ONE BEDROOM (36.7 SQ.M)

**APARTMENT 21** 

TWO BEDROOM (54.8 SQ.M)